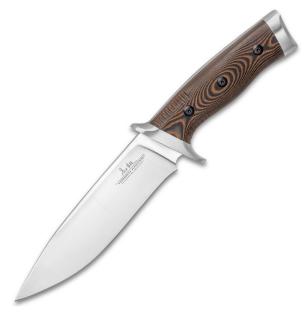

## See it in our store.

Tundra Hunter was designed by master knife maker Gil Hibben, an avid hunter and fisherman. His firsthand experience as an Alaskan hunting guide contributed to the design of this custom knife. It has a full-tang, 6 1/2" razor-sharp 420HC stainless steel blade, complemented by a stainless steel guard and pommel. The handsome CNC machined, layered Micarta handle scales have a knothole pattern and are secured to the tang by heavy-duty screws. The handle features ridges just below the handguard to improve control when using the knife. The 11" overall length, fixed blade knife slides securely into a premium black leather belt sheath with a snap closure. When it comes to knives, Gil Hibben always knows exactly what you need!

Product parameters:

• Blade length: 15,2 cm

• Steel: 420HC

Total length: 28,3 cm
Blade width: 3,8 cm
Blade thickness: 4,5 mm

• Weight: 395 g

Last modified: 2023-10-21 13:15:01