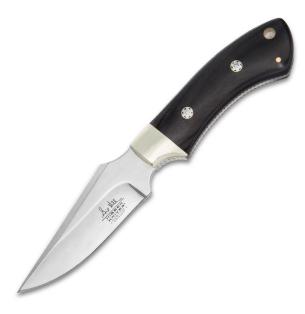

## See it in our store.

Knifemaker extraordinaire Gil Hibben continues to design exceptional knives made for hard everyday use. His Sidewinder is a smaller fixed-blade designed to fit comfortably on your side in its premium leather belt sheath. It features a sharp 3 1/2" 7Cr17 stainless steel blade and a rich, dark brown pakkawood handle that fits comfortably in your hand. The full-tang knife isn't just a practical choice of an everyday fixed blade but typical of Hibben knives, it is visually pleasing with brass accents and decorative pins.

Product parameters:

- Blade length: 8,8 cm
- Steel: 7Cr17
- Total length: 19,8 cm
- Blade width: 3,2 cm
- Blade thickness: 4,5 mm
- Weight: 240 g